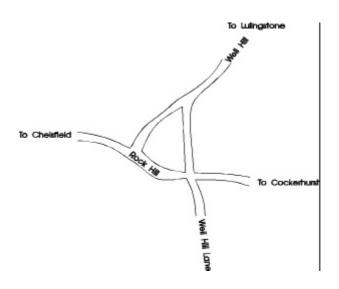

32 Should the triangle between Well Hill and Rock Hill be made oneway

| Please circle the appropriate answer |  |
|--------------------------------------|--|
|                                      |  |